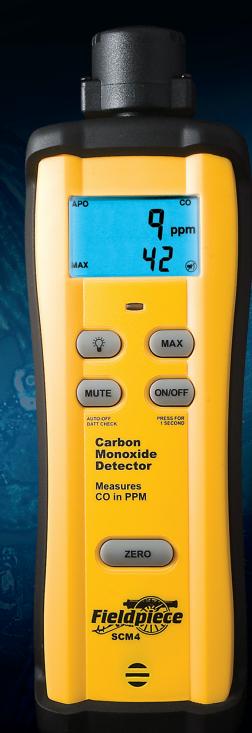

## Find CO Sources Fast!

Fastest Carbon Monoxide Detector Available for Walk-around Testing.

- Fast Reacting Sensor for Walk Around Tests
- Field Replaceable Sensor
- Audio and Visual Alarms
- Backlight for Dark Spaces
- 0 1000 PPM Range

Model SCM4