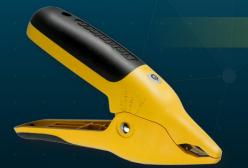

# JL3PC - Job Link™ Pipe Clamp

Lightning Fast and Accurate The patent pending Rapid Rail<sup>™</sup> sensor stabilizes in under 5 seconds with +/- 1° accuracy.

- LED and beep indicates accurate connection
- Ambient air conditions don't affect measurements
- Narrow jaw connects in tight spaces and on irregular pipe shapes
- Great for critically charged systems
- Water resistant