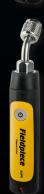

### JL3PR - Job Link™ Pressure Probe

### **Reliable Pressures Regardless of Location**

Easily reach service ports in tight spaces with angled fitting. Quickly connects for little or no refrigerant loss.

- 45° angled fitting easily connects in tight spaces
- Pressure sensors are accurate at any elevation
- Calibrate automatically when powered on
- Field replaceable gasket
- Great for critically charged systems
- Water resistant