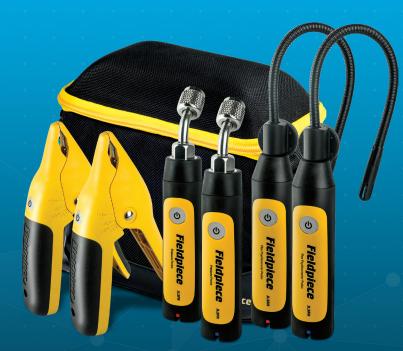

## JL3KH6 ~ Job Link™ Charge and Air Kit

2 ~ Pressure Probes

2 ~ Temperature Pipe Clamps 2 ~ Psychrometer Probes 1 ~ Padded Protective case