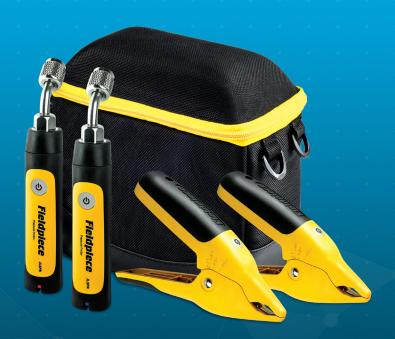

### JL3KR4 ~ Job Link<sup>™</sup> Charge Test Kit

2 ~ Temperature Pipe Clamps 1 ~ Padded Protective case 2 ~ Pressure Probes