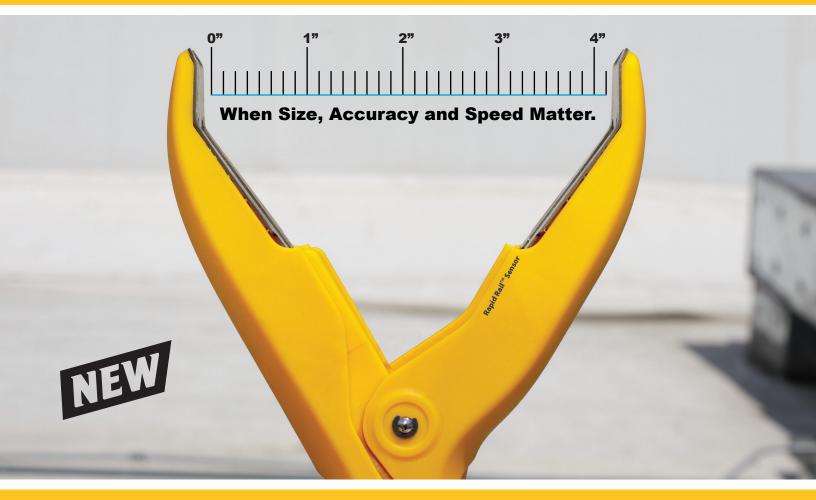

## Meet The Largest, Most Precise Pipe Clamps Ever Made

## **Unmatched Size, Accuracy and Speed**

With the ability to measure pipes up to 4½, the NEW JL3LC Job Link® System Premium Large Pipe Clamp and TC48 Large Pipe Clamp Type K Thermocouple are large and in charge – a perfect match for any commercial or refrigeration HVACR pro in search of lightning-fast precision readings without the inconvenience of straps, tapes or zip ties.

- Widest industry pipe clamp range in the industry, suitable for pipes ¾" to 4½" in diameter.
- Rapid Rail™ Sensor Technology delivers extremely accurate readings without interference from ambient air, dust, paint, corrosion or moisture on the pipe surface which can throw readings off by as much as 3-4°.
- □ Single-hand operation with comfortable, ergonomic grip means no more struggling with straps, zip ties and tapes!
- Fast set-up and instant reaction time; stabilizes in seconds unlike the competitors which can take several minutes.
- Waterproof, rugged and built durable to withstand the rigors of field use + compact design for easy storage.