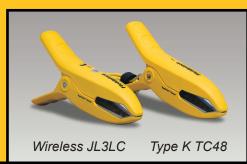

## **Unmatched Size, Accuracy and Speed**

With the ability to measure pipes up to 4½, the NEW JL3LC Job Link® System Premium Large Pipe Clamp and TC48 Large Pipe Clamp Type K Thermocouple are large and in charge – a perfect match for any commercial or refrigeration HVACR pro in search of lightning-fast precision readings without the inconvenience of straps, tapes or zip ties.