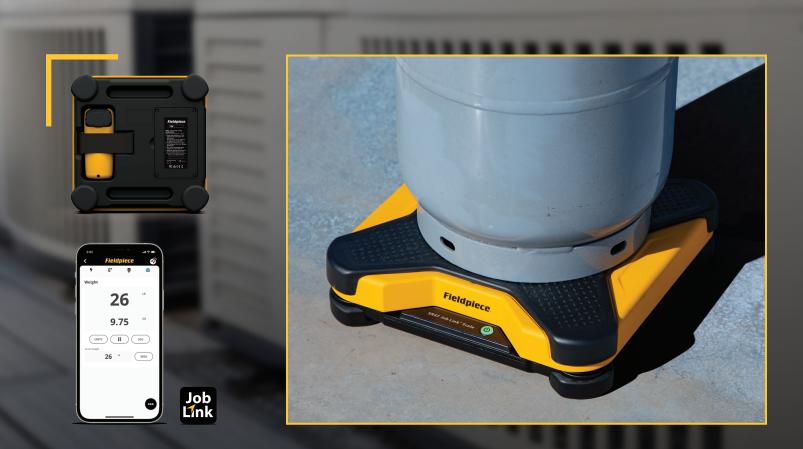

# ALL NEW WIRELESS REFRIGERANT SCALE, SR47

### Tough enough to handle the heaviest tanks in the industry

New Fieldpiece Wireless Refrigerant Scale, SR47 is built with you in mind. The scale has a large platform for bigger refrigerant tanks and wirelessly connects to the Job Link<sup>®</sup> System. The SR47 has industry-leading battery life, wireless range and accuracy, and features unmatched reliability and convenience.

## Wireless Refrigerant Scale, SR47

- 13" platform to fit larger tanks and integrated bumpers for increased durability
- Strong enough to hold a maximum load of 252 lbs
- Wireless remote control with LED backlight can be stored inside the scale, and makes viewing data easy
- Industry-leading accuracy: ±0.03% rdg + 0.25 oz

- Lightweight. Total weight of scale and remote is ~7 lbs
- Water resistance can handle any job site
- Connects to the Job Link<sup>®</sup> System App with 1000' wireless range and Digital Manifolds SM480V & SM380V
- Platform battery lasts 200+ hours